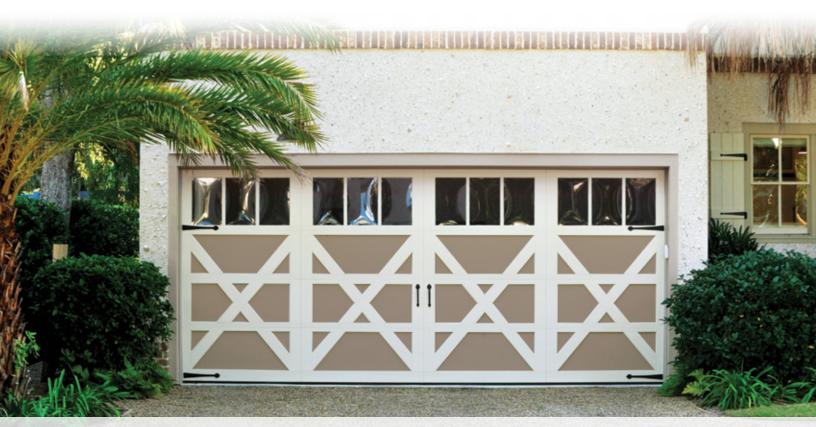

# Carriage House collection $Door\ Designs$

Select your door panel style

## Choose a panel style

## Choose a window style

Single car Double car

12 Window Arched 24 Window Arched

6 Window Square 12 Window Square

Plain Window Arched Plain Window Arched

16 Window Arched 32 Window Arched

8 Window Square 16 Window Square

6 Window Arched 12 Window Arched

12 Window Square 24 Window Square

8 Window Arched 16 Window Arched

Option of single or double arch for double car doors. Models are also available in solid arched top panels (no windows).