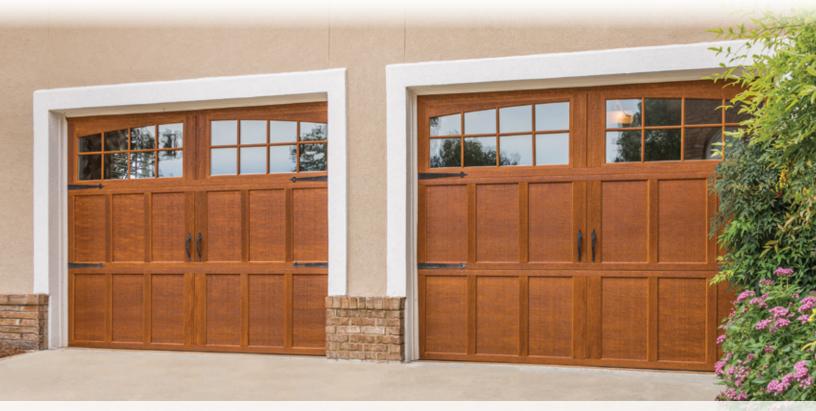

# Carriage House collection

Charming carriage house design paired with the thermal performance of insulated steel. The Genuine. The Original.

Carriage House Collection doors combine distinctive carriage house designs and superior insulated steel construction to create a harmonious blend of elegance and strength.

#### Door construction

Carriage House Collection garage doors are available in a wide array of stained and painted finishes. An embossed wood-grain texture captures the look of a classic carriage house door. Customize the appearance of these garage doors with windows and decorative hardware for even greater curb appeal.

## Choose a window style

Single car Double car

12 Window Arched 24 Window Arched

6 Window Square 12 Window Square

Plain Window Arched Plain Window Arched

16 Window Arched 32 Window Arched

8 Window Square 16 Window Square

6 Window Arched 12 Window Arched

12 Window Square 24 Window Square

8 Window Arched 16 Window Arched

Option of single or double arch for double car doors. Models are also available in solid arched top panels (no windows).