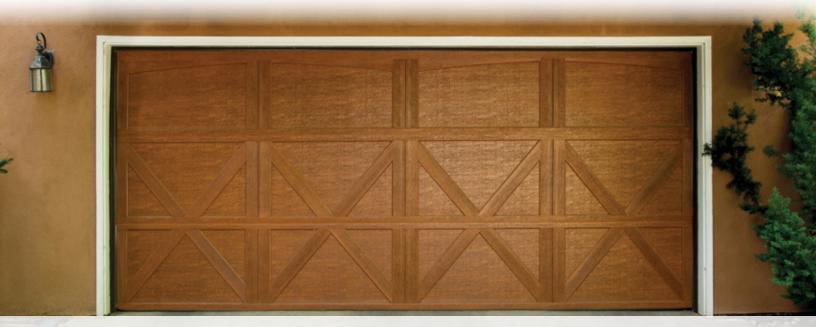

# Carriage House collection

Charming carriage house design paired with the thermal performance of insulated steel. The Genuine. The Original.

Carriage House Collection doors combine distinctive carriage house designs and superior insulated steel construction to create a harmonious blend of elegance and strength.

#### Door construction

Carriage House Collection garage doors are available in a wide array of stained and painted finishes. An embossed wood-grain texture captures the look of a classic carriage house door. Customize the appearance of these garage doors with windows and decorative hardware for even greater curb appeal.

#### Embossed wood grain texture

Adds beauty, sophistication and durability.