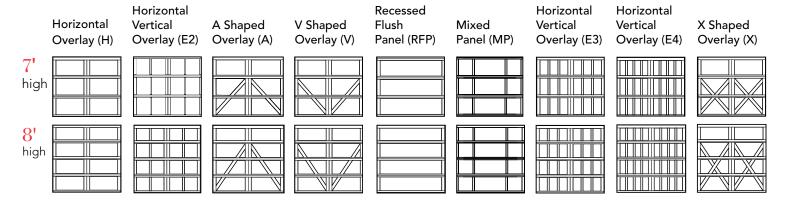

# Carriage House collection $Door\ Designs$

Select your door panel style

## Choose a panel style

#### Model 7540 Square top

#### Model 7540 Arched top