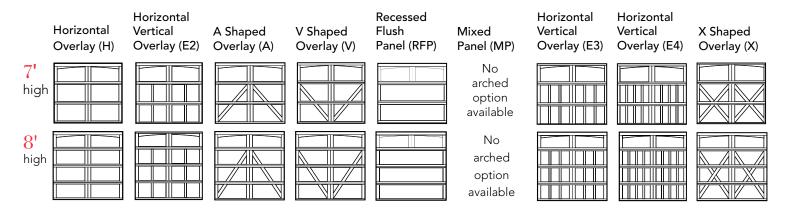

# Carriage House collection $Door\ Designs$

Select your door panel style

## Choose a panel style

#### Model 7540 Square top

#### Model 7540 Arched top