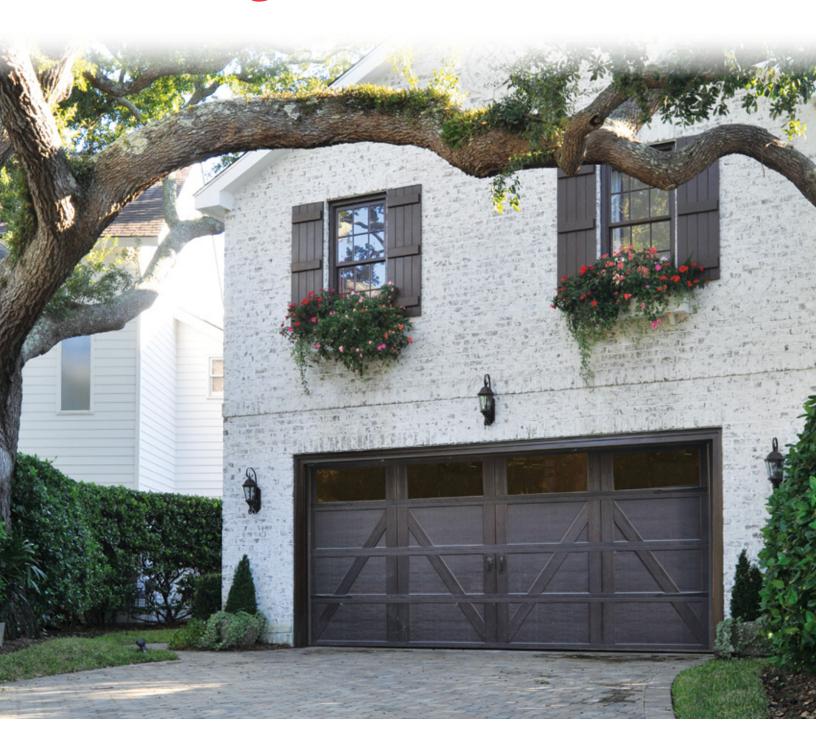

# Carriage House collection

Charming carriage house design paired with the thermal performance of insulated steel. The Genuine. The Original.

Carriage House Collection doors combine distinctive carriage house designs and superior insulated steel construction to create a harmonious blend of elegance and strength.

#### Door construction

Carriage House Collection garage doors are available in a wide array of stained and painted finishes. An embossed wood-grain texture captures the look of a classic carriage house door. Customize the appearance of these garage doors with windows and decorative hardware for even greater curb appeal.