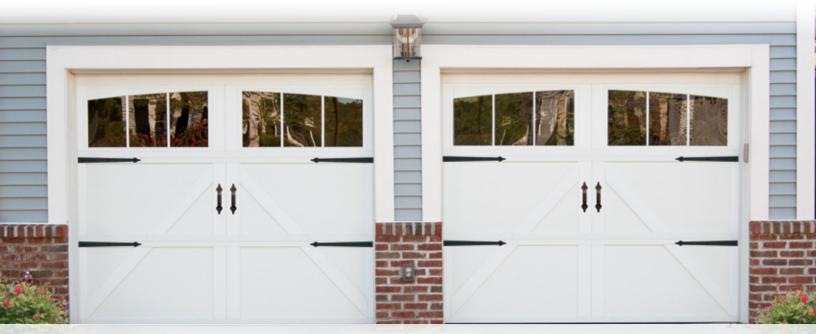

# Carriage House collection

Charming carriage house design paired with the thermal performance of insulated steel. The Genuine. The Original.

Carriage House Collection doors combine distinctive carriage house designs and superior insulated steel construction to create a harmonious blend of elegance and strength.

#### Door construction

Carriage House Collection garage doors are available in a wide array of stained and painted finishes. An embossed wood-grain texture captures the look of a classic carriage house door. Customize the appearance of these garage doors with windows and decorative hardware for even greater curb appeal.

#### Embossed wood grain texture

Adds beauty, sophistication and durability.