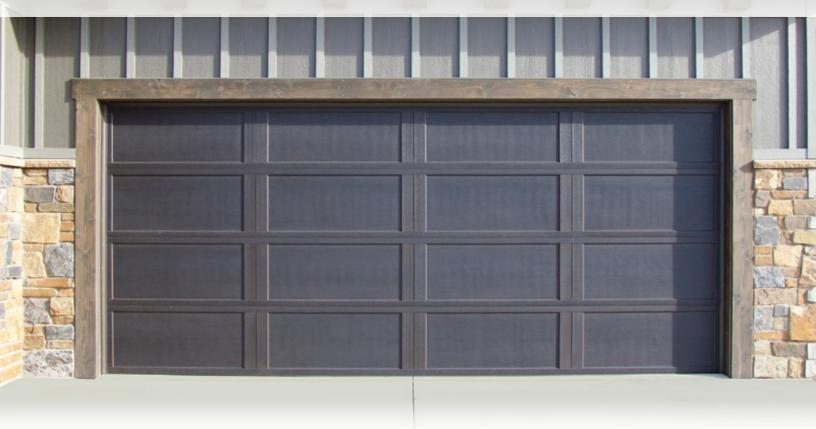

#### Door construction

Carriage House Collection garage doors are available in a wide array of stained and painted finishes. An embossed wood-grain texture captures the look of a classic carriage house door. Customize the appearance of these garage doors with windows and decorative hardware for even greater curb appeal.

#### Embossed wood grain texture

Adds beauty, sophistication and durability.