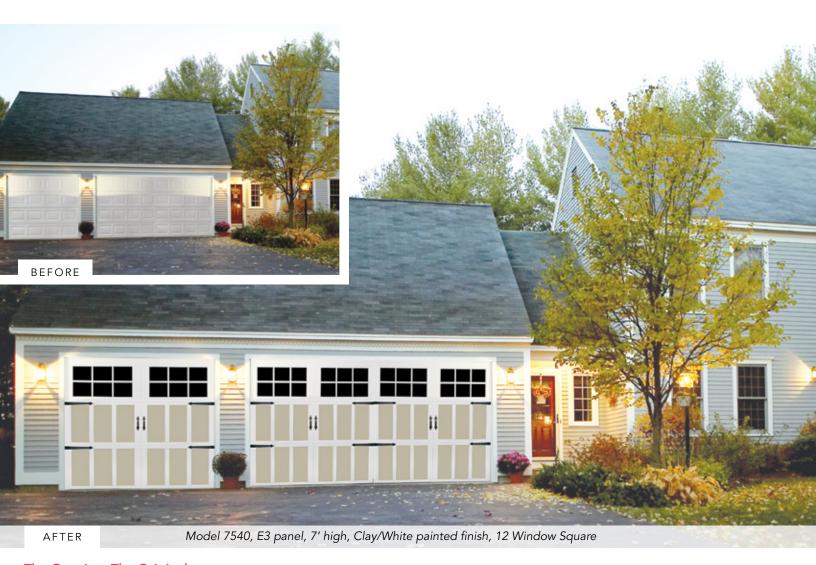

## Choose a window style

Single car Double car

12 Window Arched 24 Window Arched

6 Window Square 12 Window Square

Plain Window Arched Plain Window Arched

16 Window Arched 32 Window Arched

8 Window Square 16 Window Square

6 Window Arched 12 Window Arched

12 Window Square 24 Window Square

8 Window Arched 16 Window Arched

Option of single or double arch for double car doors. Models are also available in solid arched top panels (no windows).